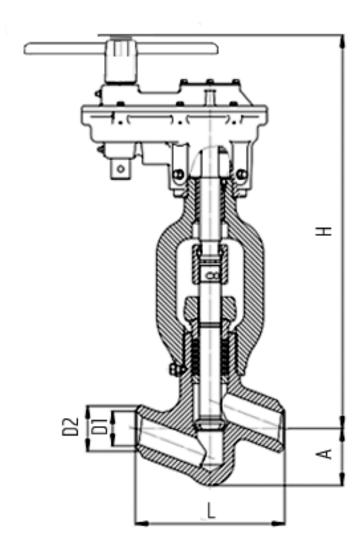

#### **DIMENSIONS:**

D1: 77 mm D2: 90 mm L: 380 mm H: 694 mm A: 89 mm

Weight (w/o actuator): 0 kg Weight (with actuator): 88.1 kg

# **DIMENSIONAL DRAWING:**

Page 2/2 Tel.: +7 (3852) 390 - 530 info@russol.org