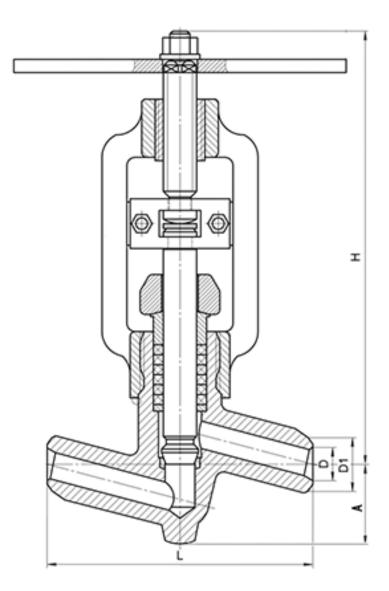

DIMENSIONS:

D1: 77 mm D2: 90 mm L: 380 mm H: 502 mm A: 89 mm Weight (w/o actuator): 0 kg Weight (with actuator): 66.5 kg

ACTUATOR:

Control type: M Actuator model: -Actuator power: - kW Full stroke time: - s

DIMENSIONAL DRAWING: