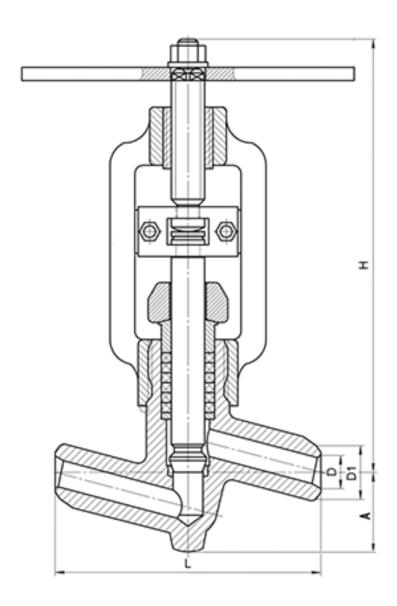

#### **DIMENSIONS:**

D1: 12 mm D2: 16 mm L: 160 mm H: 283 mm A: 46 mm

Weight (w/o actuator): 0 kg Weight (with actuator): 5.9 kg

## **DIMENSIONAL DRAWING:**

Page 2/2 Tel.: +7 (3852) 390 - 530 info@russol.org