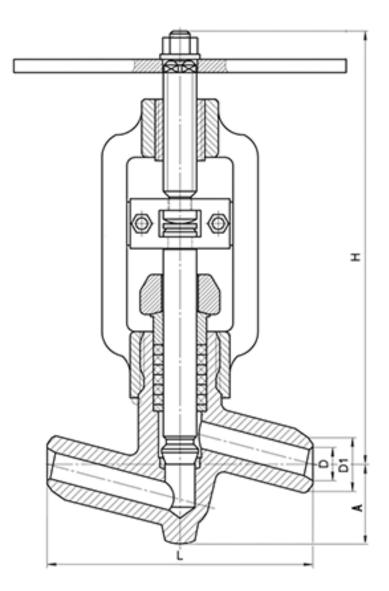

TECHNICAL DATA:

Diameter, DN: 15 mm Pressure, PN: 20 MPa Temperature: 660 C Hydraulic resistance coefficient: 5 Rotational moment on the shaft: 80 Ngm Number of revolutions: 4 Operating stroke: 16 mm

DIMENSIONS:

D1: 16 mm D2: 28 mm L: 160 mm H: 283 mm A: 46 mm Weight (w/o actuator): 0 kg Weight (with actuator): 5.8 kg

ACTUATOR:

Control type: M Actuator model: -Actuator power: - kW Full stroke time: - s

DIMENSIONAL DRAWING: