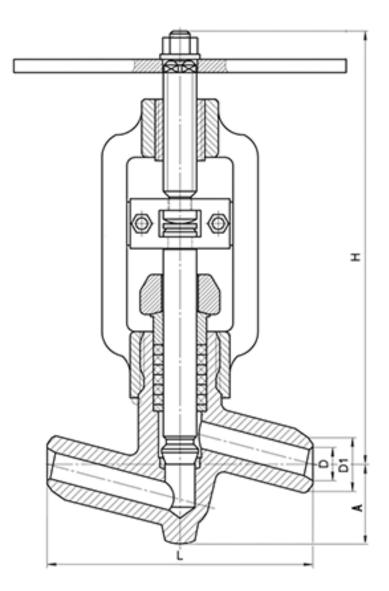

D1: 22 mm D2: 36 mm L: 160 mm H: 283 mm A: 46 mm Weight (w/o actuator): 0 kg Weight (with actuator): 5.8 kg

ACTUATOR:

Control type: M Actuator model: -Actuator power: - kW Full stroke time: - s

DIMENSIONAL DRAWING: