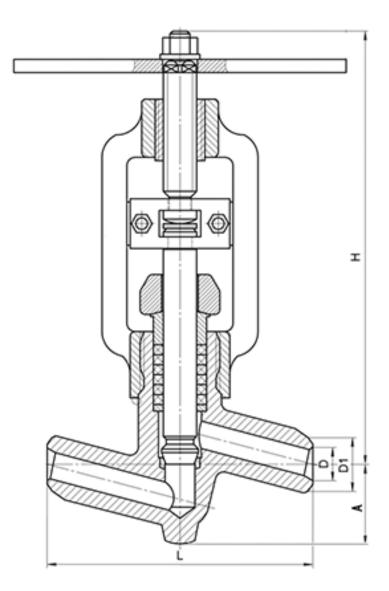

D1: 26 mm D2: 36 mm L: 160 mm H: 283 mm A: 46 mm Weight (w/o actuator): 0 kg Weight (with actuator): 5.6 kg

ACTUATOR:

Control type: M Actuator model: -Actuator power: - kW Full stroke time: - s

DIMENSIONAL DRAWING: