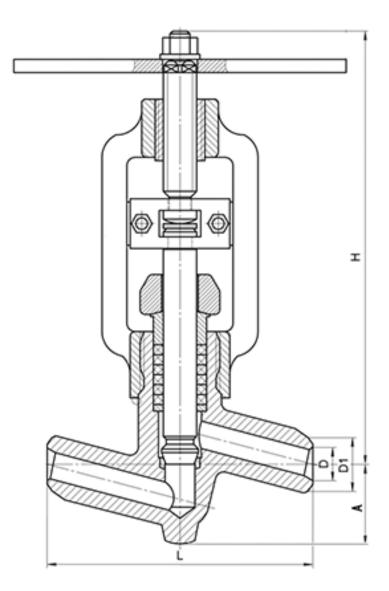

DIMENSIONS:

D1: 10 mm D2: 15 mm L: 140 mm H: 157 mm A: - mm Weight (w/o actuator): 0 kg Weight (with actuator): 1.1 kg

ACTUATOR:

Control type: M Actuator model: -Actuator power: - kW Full stroke time: - s

DIMENSIONAL DRAWING: