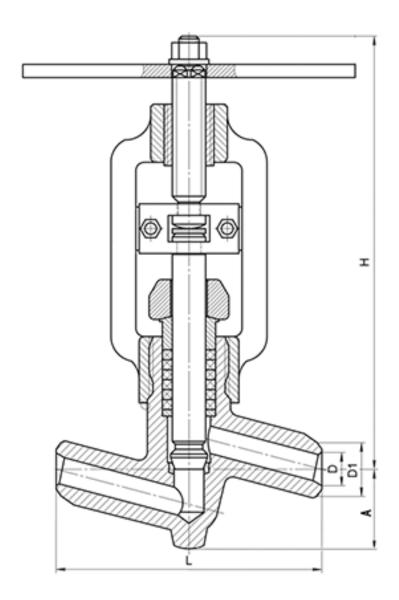

#### **DIMENSIONS:**

D1: 10 mm D2: 22 mm L: 110 mm H: 222 mm A: 28 mm

Weight (w/o actuator): 0 kg Weight (with actuator): 3.2 kg

# **DIMENSIONAL DRAWING:**

Page 2/2 Tel.: +7 (3852) 390 - 530 info@russol.org