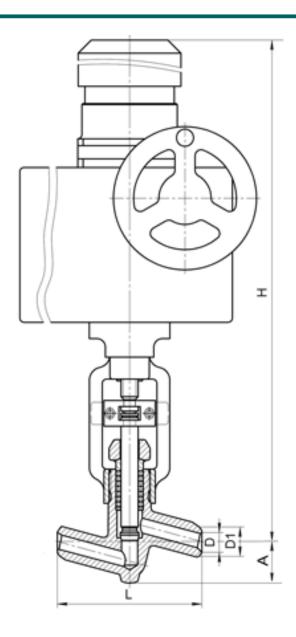

#### **DIMENSIONS:**

D1: 10 mm D2: 22 mm L: 110 mm H: 503 mm A: 28 mm

Weight (w/o actuator): 4.1 kg Weight (with actuator): 23.1 kg

## **DIMENSIONAL DRAWING:**

Page 2/2 Tel.: +7 (3852) 390 - 530 info@russol.org