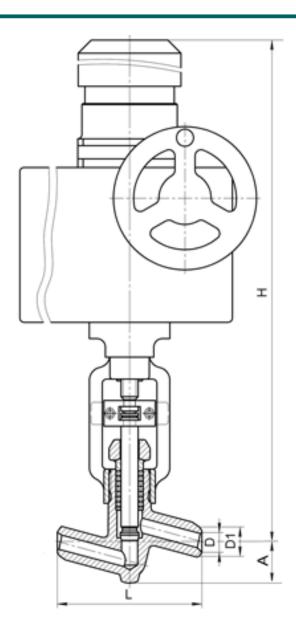

#### **DIMENSIONS:**

D1: 10 mm D2: 22 mm L: 110 mm H: 488 mm A: 28 mm

Weight (w/o actuator): 3.7 kg Weight (with actuator): 16.2 kg

## **DIMENSIONAL DRAWING:**

Page 2/2 Tel.: +7 (3852) 390 - 530 info@russol.org