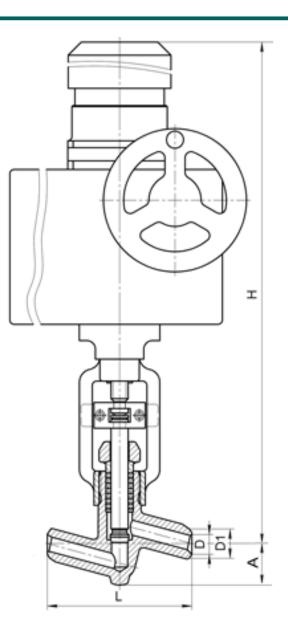

DIMENSIONS:

D1: 10 mm D2: 22 mm L: 110 mm H: 634 mm A: 28 mm Weight (w/o actuator): 4.1 kg Weight (with actuator): 22.1 kg

ACTUATOR:

Control type:  $\exists$ Actuator model: Sipos 2SA5010-3CE00-3AA4 Actuator power: 0.75 kW Full stroke time: 15 s

DIMENSIONAL DRAWING: