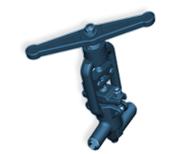

Name: 1s-11-2

Type: Globe valves - 1s type

**Subtype:** Medium parameters valves **Operating medium:** water-steam

**Body material: 20** 