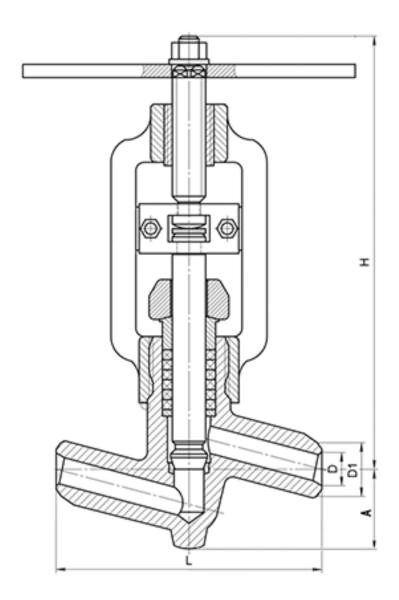

#### **DIMENSIONS:**

D1: 16 mm D2: 32 mm L: 160 mm H: 283 mm A: 46 mm

Weight (w/o actuator): 0 kg Weight (with actuator): 5.8 kg

# **DIMENSIONAL DRAWING:**

Page 2/2 Tel.: +7 (3852) 390 - 530 info@russol.org