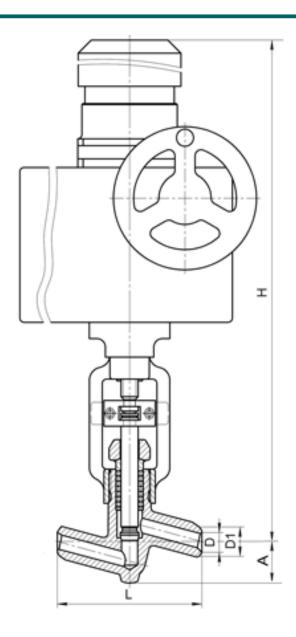

#### **DIMENSIONS:**

D1: 16 mm D2: 32 mm L: 160 mm H: 789 mm A: 46 mm

Weight (w/o actuator): 6.8 kg Weight (with actuator): 28.8 kg

## **DIMENSIONAL DRAWING:**

Page 2/2 Tel.: +7 (3852) 390 - 530 info@russol.org