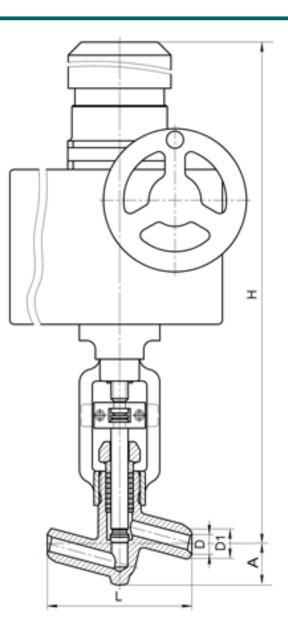

D1: 16 mm D2: 32 mm L: 160 mm H: 562 mm A: 46 mm Weight (w/o actuator): 8.2 kg Weight (with actuator): 33.2 kg

ACTUATOR:

Control type:  $\exists$ Actuator model: AUMA SA 10.2-F10-C28 Actuator power: 0.25 kW Full stroke time: 10.9 s

DIMENSIONAL DRAWING: