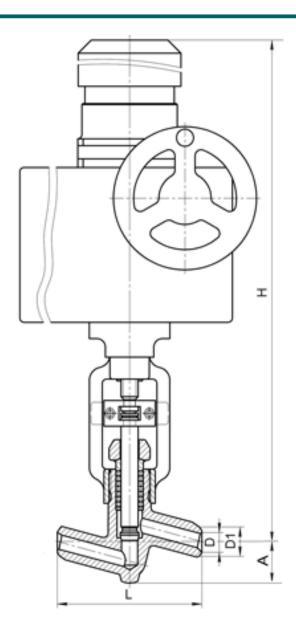

#### **DIMENSIONS:**

D1: 16 mm D2: 32 mm L: 160 mm H: 762 mm A: 46 mm

Weight (w/o actuator): 7.4 kg Weight (with actuator): 24.4 kg

### **DIMENSIONAL DRAWING:**

Page 2/2 Tel.: +7 (3852) 390 - 530 info@russol.org