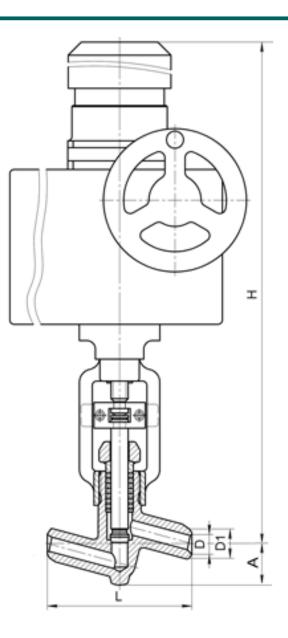

TECHNICAL DATA:

Diameter, DN: 15 mm Pressure, PN: 10 MPa Temperature: 450 C Hydraulic resistance coefficient: 5 Rotational moment on the shaft: 70 Ngm Number of revolutions: 4 Operating stroke: 16 mm

DIMENSIONS:

D1: 16 mm D2: 32 mm L: 160 mm H: 523 mm A: 46 mm Weight (w/o actuator): 7.4 kg Weight (with actuator): 21.4 kg

ACTUATOR:

Control type: Э Actuator model: ЭП-3-100-24-A1-06-B-У1 Actuator power: 0.45 kW Full stroke time: 10 s

DIMENSIONAL DRAWING: