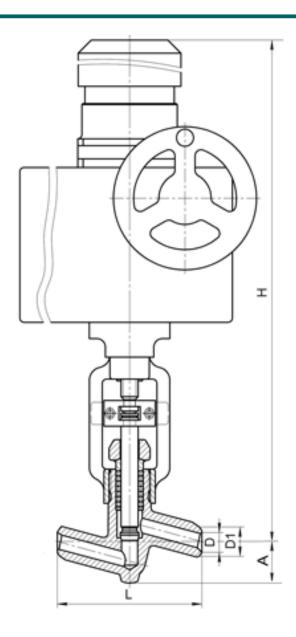

#### **DIMENSIONS:**

D1: 16 mm D2: 32 mm L: 160 mm H: 806 mm A: 46 mm

Weight (w/o actuator): 8.2 kg Weight (with actuator): 42.2 kg

## **DIMENSIONAL DRAWING:**

Page 2/2 Tel.: +7 (3852) 390 - 530 info@russol.org