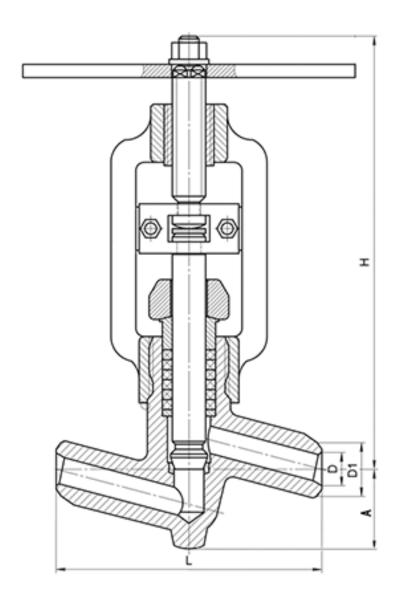

#### **DIMENSIONS:**

D1: 26 mm D2: 36 mm L: 160 mm H: 283 mm A: 46 mm

Weight (w/o actuator): 0 kg Weight (with actuator): 5.6 kg

# **DIMENSIONAL DRAWING:**

Page 2/2 Tel.: +7 (3852) 390 - 530 info@russol.org