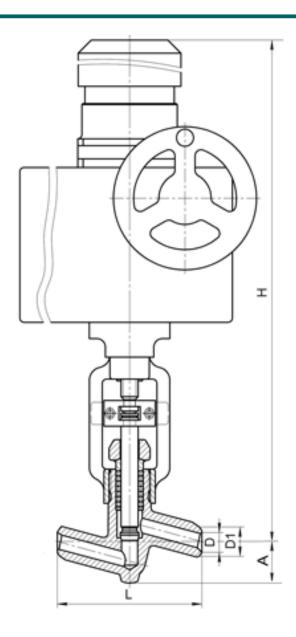

#### **DIMENSIONS:**

D1: 26 mm D2: 36 mm L: 160 mm H: 789 mm A: 46 mm

Weight (w/o actuator): 6.6 kg Weight (with actuator): 28.6 kg

### **DIMENSIONAL DRAWING:**

Page 2/2 Tel.: +7 (3852) 390 - 530 info@russol.org