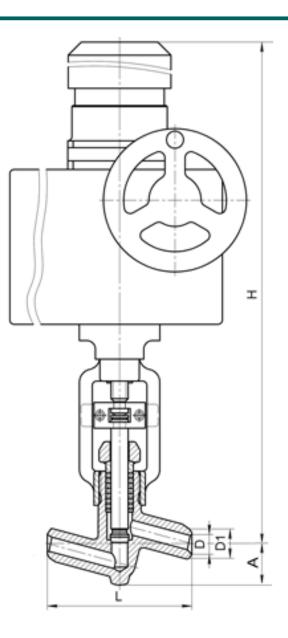

D1: 26 mm D2: 36 mm L: 160 mm H: 562 mm A: 46 mm Weight (w/o actuator): 8 kg Weight (with actuator): 33 kg

ACTUATOR:

Control type:  $\exists$ Actuator model: AUMA SA 10.2-F10-C28 Actuator power: 0.25 kW Full stroke time: 10.9 s

DIMENSIONAL DRAWING: