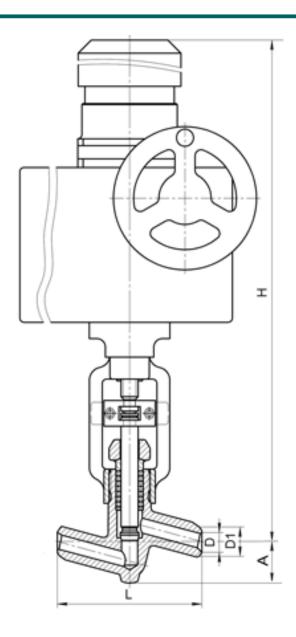

#### **DIMENSIONS:**

D1: 26 mm D2: 36 mm L: 160 mm H: 762 mm A: 46 mm

Weight (w/o actuator): 7.2 kg Weight (with actuator): 24.2 kg

## **DIMENSIONAL DRAWING:**

Page 2/2 Tel.: +7 (3852) 390 - 530 info@russol.org