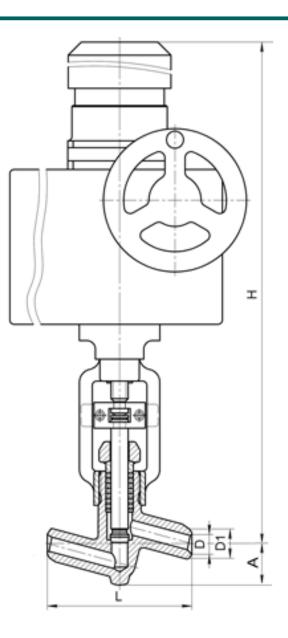

D1: 26 mm D2: 36 mm L: 160 mm H: 523 mm A: 46 mm Weight (w/o actuator): 7.2 kg Weight (with actuator): 21.2 kg

ACTUATOR:

Control type: Э Actuator model: ЭП-3-100-24-A1-06-B-У1 Actuator power: 0.45 kW Full stroke time: 10 s

DIMENSIONAL DRAWING: