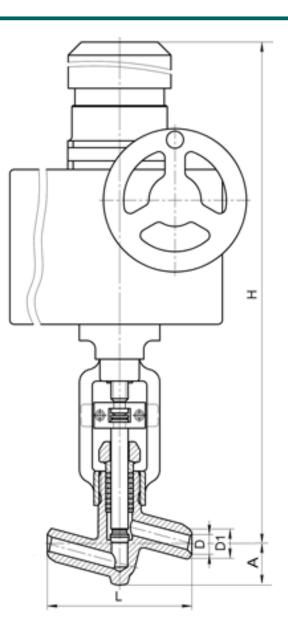

D1: 26 mm D2: 36 mm L: 160 mm H: 806 mm A: 46 mm Weight (w/o actuator): 8 kg Weight (with actuator): 42 kg

ACTUATOR:

Control type:  $\exists$ Actuator model: Sipos 2SA5031-3CE00-3AA4 Actuator power: 0.8 kW Full stroke time: 17 s

DIMENSIONAL DRAWING: