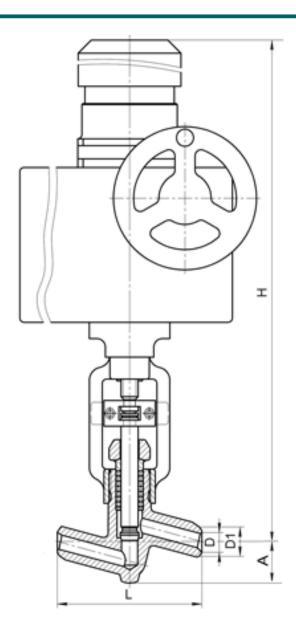

#### **DIMENSIONS:**

D1: 20 mm D2: 32 mm L: 160 mm H: 789 mm A: 46 mm

Weight (w/o actuator): 6.6 kg Weight (with actuator): 28.6 kg

## **DIMENSIONAL DRAWING:**

Page 2/2 Tel.: +7 (3852) 390 - 530 info@russol.org