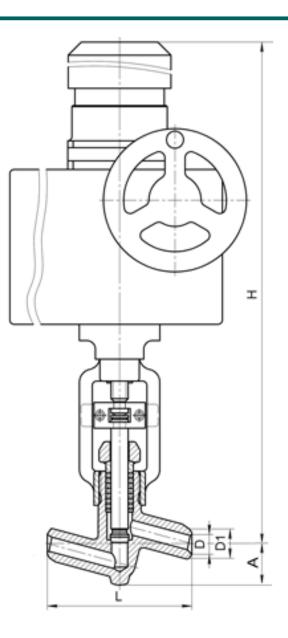

D1: 20 mm D2: 32 mm L: 160 mm H: 562 mm A: 46 mm Weight (w/o actuator): 8 kg Weight (with actuator): 33 kg

ACTUATOR:

Control type: Ə Actuator model: AUMA SA 10.2-F10-C28 Actuator power: 0.25 kW Full stroke time: 10.9 s

DIMENSIONAL DRAWING: