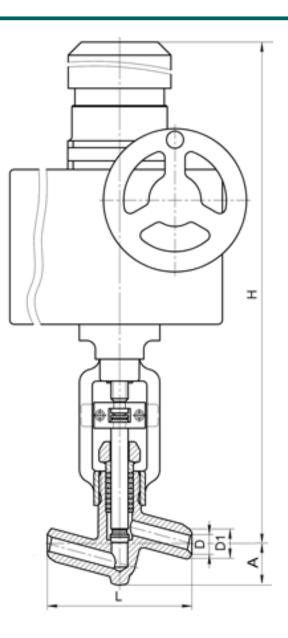

D1: 20 mm D2: 32 mm L: 160 mm H: 762 mm A: 46 mm Weight (w/o actuator): 7.2 kg Weight (with actuator): 24.2 kg

ACTUATOR:

Control type: Э Actuator model: H-A2-084 У2 Actuator power: 0.25 kW Full stroke time: 10 s

DIMENSIONAL DRAWING: