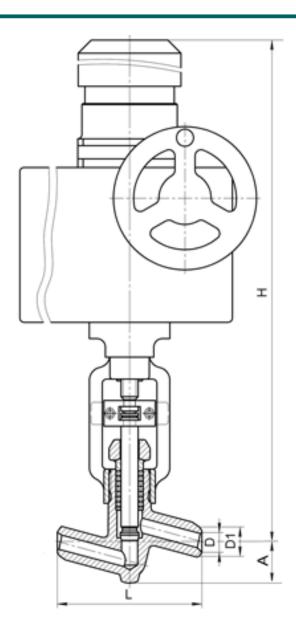

#### **DIMENSIONS:**

D1: 20 mm D2: 32 mm L: 160 mm H: 523 mm A: 46 mm

Weight (w/o actuator): 7.2 kg Weight (with actuator): 21.2 kg

## **DIMENSIONAL DRAWING:**

Page 2/2 Tel.: +7 (3852) 390 - 530 info@russol.org