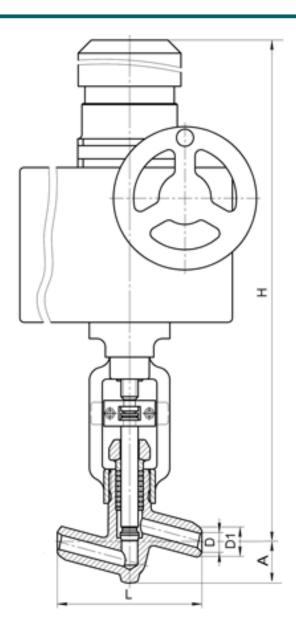

#### **DIMENSIONS:**

D1: 20 mm D2: 32 mm L: 160 mm H: 806 mm A: 46 mm

Weight (w/o actuator): 8 kg Weight (with actuator): 42 kg

# **DIMENSIONAL DRAWING:**

Page 2/2 Tel.: +7 (3852) 390 - 530 info@russol.org