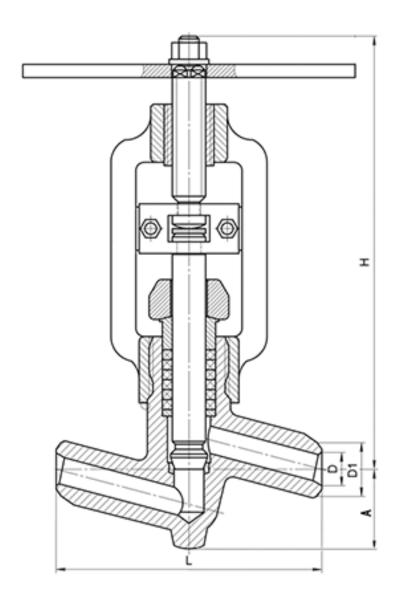

## **DIMENSIONS:**

D1: 37 mm D2: 46 mm L: 240 mm H: 309 mm A: 68 mm

Weight (w/o actuator): 0 kg Weight (with actuator): 9.4 kg

## **DIMENSIONAL DRAWING:**

Page 2/2 Tel.: +7 (3852) 390 - 530 info@russol.org