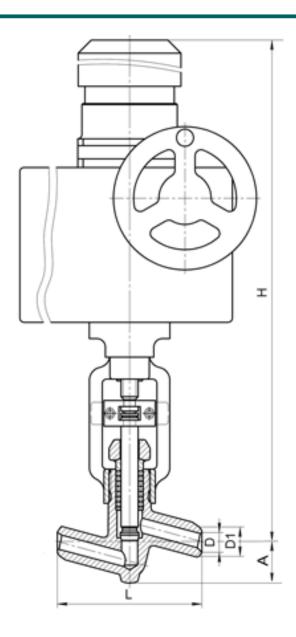

#### **DIMENSIONS:**

D1: 37 mm D2: 46 mm L: 240 mm H: 814 mm A: 68 mm

Weight (w/o actuator): 10.3 kg Weight (with actuator): 32.3 kg

## **DIMENSIONAL DRAWING:**

Page 2/2 Tel.: +7 (3852) 390 - 530 info@russol.org