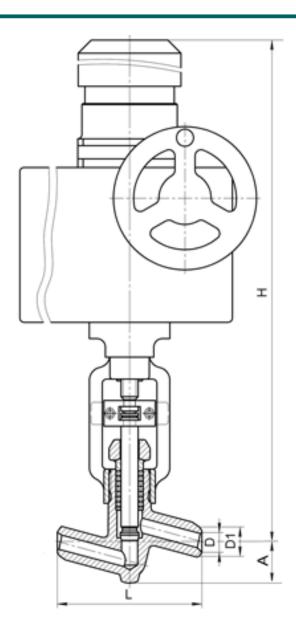

## **DIMENSIONS:**

D1: 37 mm D2: 46 mm L: 240 mm H: 587 mm A: 68 mm

Weight (w/o actuator): 11.6 kg Weight (with actuator): 36.6 kg

## **DIMENSIONAL DRAWING:**

Page 2/2 Tel.: +7 (3852) 390 - 530 info@russol.org