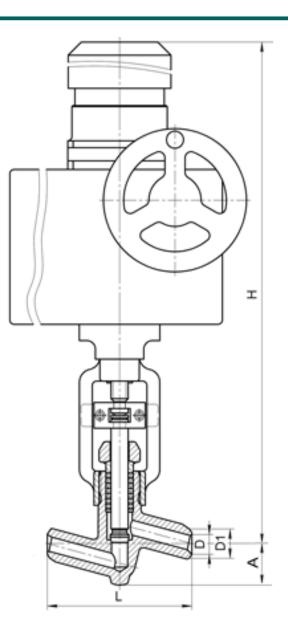

DIMENSIONS:

D1: 37 mm D2: 46 mm L: 240 mm H: 787 mm A: 68 mm Weight (w/o actuator): 10.3 kg Weight (with actuator): 27.3 kg

ACTUATOR:

Control type: Э Actuator model: H-A2-084 У2 Actuator power: 0.25 kW Full stroke time: 12.5 s

DIMENSIONAL DRAWING: