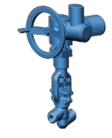

## **DESCRIPTION:**

Globe valves are designed for full fluid flow cut-off and equipped with shut-off device. These valves must be fully open or close during their operation. Globe valves are always single-seated.