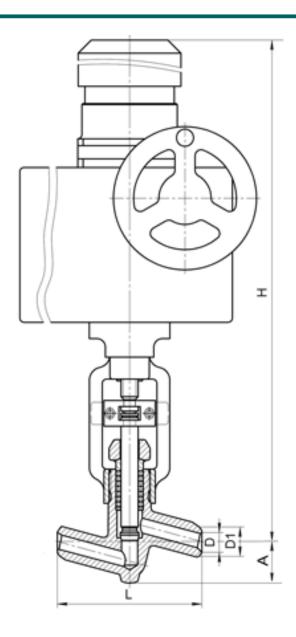

#### **DIMENSIONS:**

D1: 37 mm D2: 46 mm L: 240 mm H: 548 mm A: 68 mm

Weight (w/o actuator): 10.3 kg Weight (with actuator): 24.3 kg

## **DIMENSIONAL DRAWING:**

Page 2/2 Tel.: +7 (3852) 390 - 530 info@russol.org