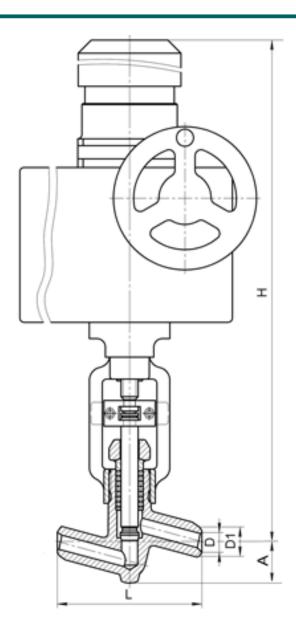

#### **DIMENSIONS:**

D1: 37 mm D2: 46 mm L: 240 mm H: 824 mm A: 68 mm

Weight (w/o actuator): 11.6 kg Weight (with actuator): 45.6 kg

## **DIMENSIONAL DRAWING:**

Page 2/2 Tel.: +7 (3852) 390 - 530 info@russol.org