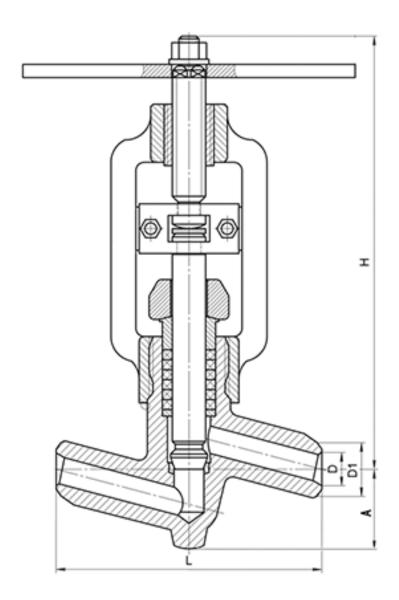

## **DIMENSIONS:**

D1: 50 mm D2: 58 mm L: 240 mm H: 300 mm A: 68 mm

Weight (w/o actuator): 0 kg Weight (with actuator): 9.4 kg

## **DIMENSIONAL DRAWING:**

Page 2/2 Tel.: +7 (3852) 390 - 530 info@russol.org