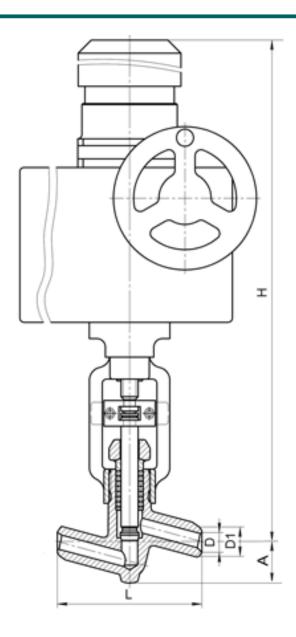

#### **DIMENSIONS:**

D1: 50 mm D2: 58 mm L: 240 mm H: 814 mm A: 68 mm

Weight (w/o actuator): 10 kg Weight (with actuator): 32 kg

## **DIMENSIONAL DRAWING:**

Page 2/2 Tel.: +7 (3852) 390 - 530 info@russol.org