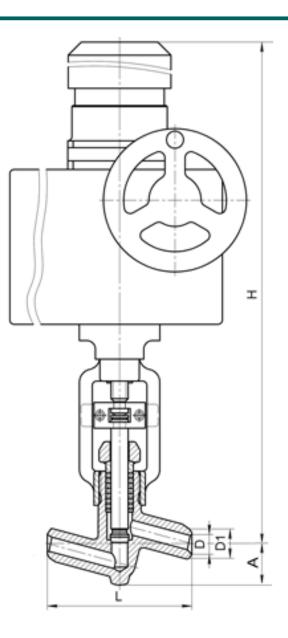

DIMENSIONS:

D1: 50 mm D2: 58 mm L: 240 mm H: 587 mm A: 68 mm Weight (w/o actuator): 11.5 kg Weight (with actuator): 36.5 kg

ACTUATOR:

Control type:  $\exists$ Actuator model: AUMA SA 10.2-F10-C28 Actuator power: 0.25 kW Full stroke time: 13.6 s

DIMENSIONAL DRAWING: