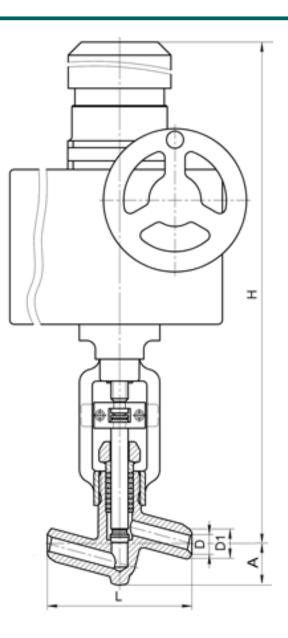

DIMENSIONS:

D1: 50 mm D2: 58 mm L: 240 mm H: 787 mm A: 68 mm Weight (w/o actuator): 10 kg Weight (with actuator): 27 kg

ACTUATOR:

Control type: Э Actuator model: H-A2-084 У2 Actuator power: 0.25 kW Full stroke time: 12.5 s

DIMENSIONAL DRAWING: