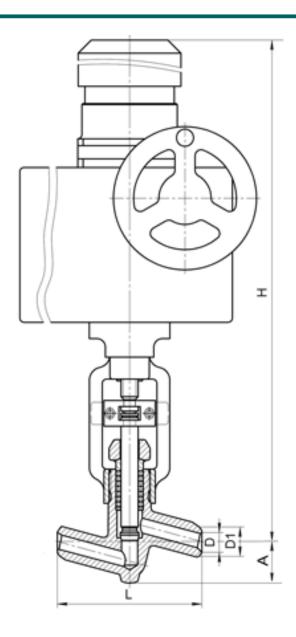

#### **DIMENSIONS:**

D1: 50 mm D2: 58 mm L: 240 mm H: 548 mm A: 68 mm

Weight (w/o actuator): 10 kg Weight (with actuator): 24 kg

## **DIMENSIONAL DRAWING:**

Page 2/2 Tel.: +7 (3852) 390 - 530 info@russol.org