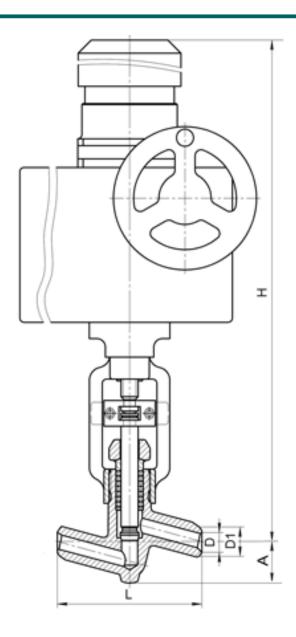

#### **DIMENSIONS:**

D1: 50 mm D2: 58 mm L: 240 mm H: 1298 mm A: 68 mm

Weight (w/o actuator): 11.5 kg Weight (with actuator): 45.5 kg

## **DIMENSIONAL DRAWING:**

Page 2/2 Tel.: +7 (3852) 390 - 530 info@russol.org