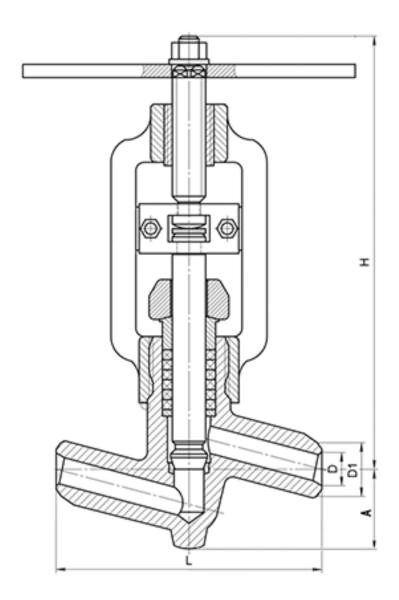

### **DIMENSIONS:**

D1: 50 mm D2: 58 mm L: 240 mm H: 300 mm A: 68 mm

Weight (w/o actuator): 0 kg Weight (with actuator): 9.4 kg

# **DIMENSIONAL DRAWING:**

Page 2/2 Tel.: +7 (3852) 390 - 530 info@russol.org