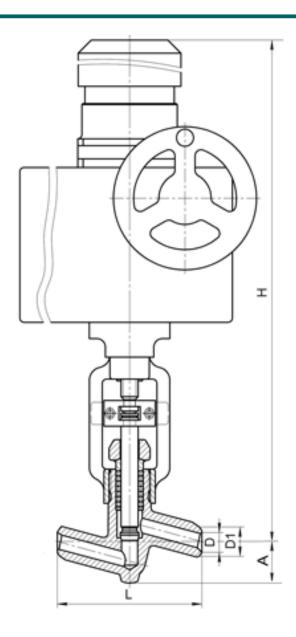

#### **DIMENSIONS:**

D1: 50 mm D2: 58 mm L: 240 mm H: 587 mm A: 68 mm

Weight (w/o actuator): 11.5 kg Weight (with actuator): 36.5 kg

### **DIMENSIONAL DRAWING:**

Page 2/2 Tel.: +7 (3852) 390 - 530 info@russol.org