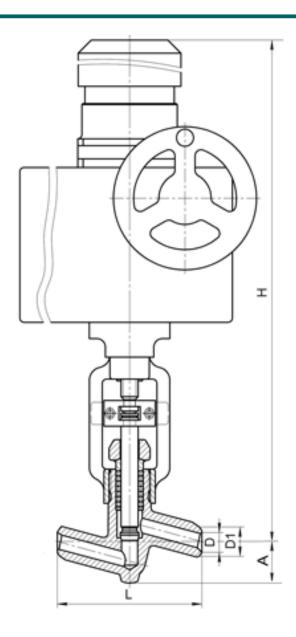

#### **DIMENSIONS:**

D1: 50 mm D2: 58 mm L: 240 mm H: 787 mm A: 68 mm

Weight (w/o actuator): 10 kg Weight (with actuator): 27 kg

## **DIMENSIONAL DRAWING:**

Page 2/2 Tel.: +7 (3852) 390 - 530 info@russol.org