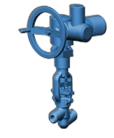

# 1s-11-5men

Name: 1s-11-5men

Type: Globe valves - 1s type

**Subtype:** Medium parameters valves **Operating medium:** water-steam

**Body material: 20** 

## **DESCRIPTION:**

Globe valves are designed for full fluid flow cut-off and equipped with shut-off device. These valves must be fully open or close during their operation. Globe valves are always single-seated.

## **TECHNICAL DATA:**

Diameter, DN: 50 mm Pressure, PN: 10 MPa Temperature: 450 C

Hydraulic resistance coefficient: 12.7 Rotational moment on the shaft: 70 Ngm

Number of revolutions: 5 Operating stroke: 20 mm