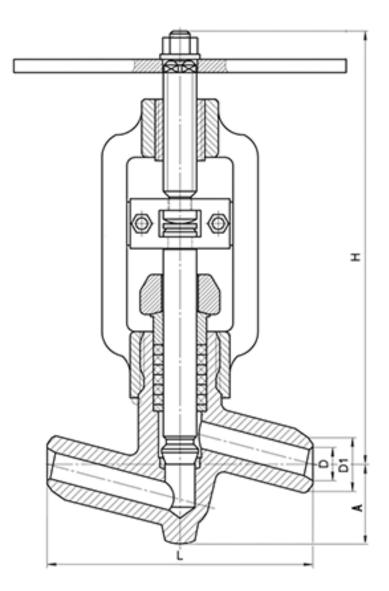

TECHNICAL DATA:

Diameter, DN: 65 mm Pressure, PN: 10 MPa Temperature: 450 C Hydraulic resistance coefficient: 7 Rotational moment on the shaft: 250 Ngm Number of revolutions: 6 Operating stroke: 36 mm

DIMENSIONS:

D1: 62 mm D2: 80 mm L: 250 mm H: 536 mm A: 99 mm Weight (w/o actuator): 0 kg Weight (with actuator): 38.3 kg

ACTUATOR:

Control type: M Actuator model: -Actuator power: - kW Full stroke time: - s

DIMENSIONAL DRAWING: