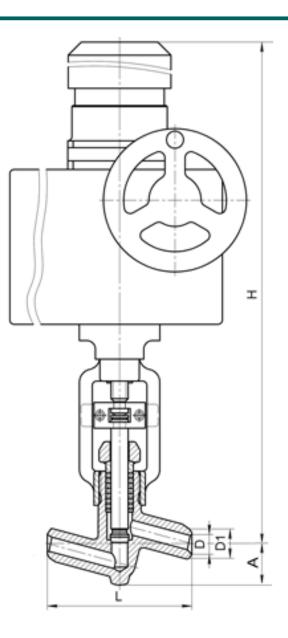

D1: 62 mm D2: 80 mm L: 250 mm H: 1239 mm A: 99 mm Weight (w/o actuator): 42.3 kg Weight (with actuator): 83.3 kg

ACTUATOR:

Control type: Э Actuator model: ПЭМ-Б1М У2 Actuator power: 0.55000000000000004 kW Full stroke time: 14.4 s

DIMENSIONAL DRAWING: