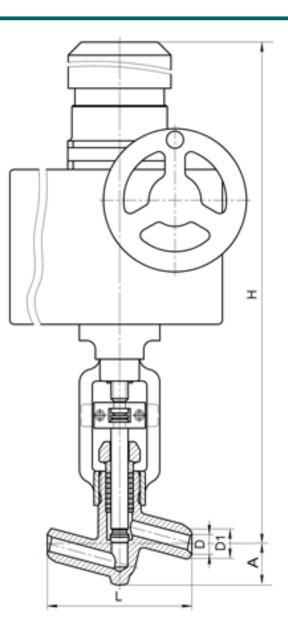

D1: 62 mm D2: 80 mm L: 250 mm H: 837 mm A: 99 mm Weight (w/o actuator): 42.8 kg Weight (with actuator): 95.8 kg

ACTUATOR:

Control type: Ə Actuator model: AUMA SA 14.6-F14-C38 Actuator power: 0.8 kW Full stroke time: 16.399999999999999 s

DIMENSIONAL DRAWING: