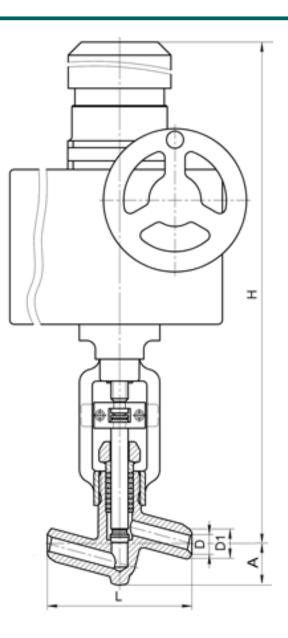

D1: 62 mm D2: 80 mm L: 250 mm H: 954 mm A: 99 mm Weight (w/o actuator): 42.3 kg Weight (with actuator): 95.3 kg

ACTUATOR:

Control type: Э Actuator model: H-Б1-07 У2 Actuator power: 1.32 kW Full stroke time: 14.4 s

DIMENSIONAL DRAWING: