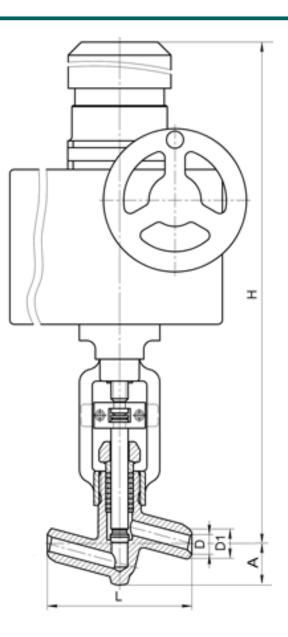

D1: 62 mm D2: 80 mm L: 250 mm H: 811 mm A: 99 mm Weight (w/o actuator): 42.3 kg Weight (with actuator): 80.3 kg

ACTUATOR:

Control type: Э Actuator model: ЭП-3-300-25-Б1-О-А-У1 Actuator power: 0.75 kW Full stroke time: 14.4 s

DIMENSIONAL DRAWING: