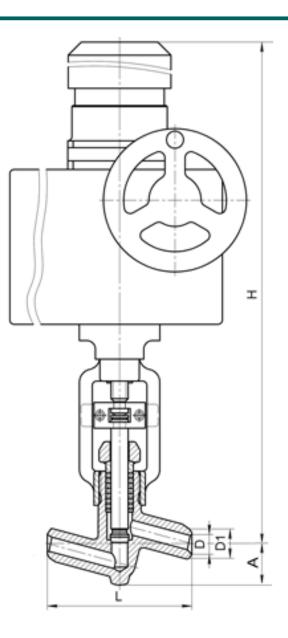

D1: 62 mm D2: 80 mm L: 250 mm H: 1239 mm A: 95 mm Weight (w/o actuator): 42.8 kg Weight (with actuator): 109.8 kg

ACTUATOR:

Control type: Э Actuator model: Sipos 2SA5053-3CE00-3AA4 Actuator power: 3 kW Full stroke time: 26 s

DIMENSIONAL DRAWING: